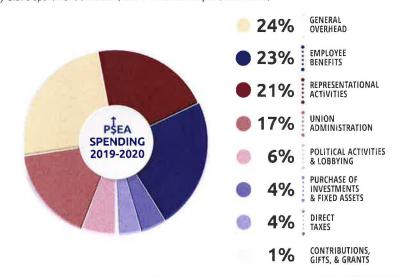

Instead, public-sector unions spend inordinate amounts of time and money on amassing political power and capital and very little on representational activities. The PSEA's most recent disclosure, for example, shows that it spent \$3.9 million on political activities and lobbying in one year, while just 21% of its spending went toward "representational activities," such as collective bargaining negotiations, handling grievances, and arbitration proceedings. See Exhibit F. The SEIU spends an inordinate sum of money organizing new employees, while just 12% of its spending went toward representational activities for existing members in that time period. See Exhibit G. The American Federation of Teachers—the national affiliate for our largest teachers' unions, the Philadelphia and Pittsburgh Federation of Teachers—raised its dues by 2% so it could spend nearly \$46 million of teachers' money on political, legislative, and advocacy work. See Exhibit H. And AFSCME Council 13 spent roughly half of members' dues just to keep the union running. See Exhibit I.