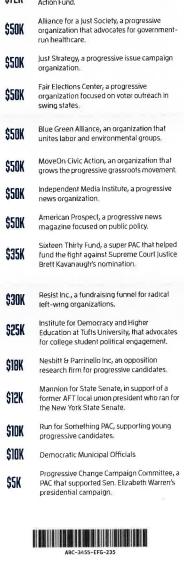

Instead, public-sector unions spend inordinate amounts of time and money on amassing political power and capital and very little on representational activities. The PSEA's most recent disclosure, for example, shows that it spent \$3.9 million on political activities and lobbying in one year, while just 21% of its spending went toward "representational activities," such as collective bargaining negotiations, handling grievances, and arbitration proceedings. See Exhibit F. The SEIU spends an inordinate sum of money organizing new employees, while just 12% of its spending went toward representational activities for existing members in that time period. See Exhibit G. The American Federation of Teachers—the national affiliate for our largest teachers' unions, the Philadelphia and Pittsburgh Federation of Teachers—raised its dues by 2% so it could spend nearly \$46 million of teachers' money on political, legislative, and advocacy work. See Exhibit H. And AFSCME Council 13 spent roughly half of members' dues just to keep the union running. See Exhibit I.