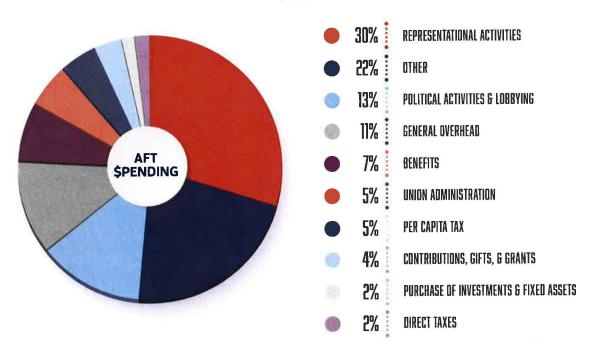

Instead, public-sector unions spend inordinate amounts of time and money on amassing political power and capital and very little on representational activities. The PSEA's most recent disclosure, for example, shows that it spent \$3.9 million on political activities and lobbying in one year, while just 21% of its spending went toward "representational activities," such as collective bargaining negotiations, handling grievances, and arbitration proceedings. See Exhibit F. The SEIU spends an inordinate sum of money organizing new employees, while just 12% of its spending went toward representational activities for existing members in that time period. See Exhibit G. The American Federation of Teachers—the national affiliate for our largest teachers' unions, the Philadelphia and Pittsburgh Federation of Teachers—raised its dues by 2% so it could spend nearly \$46 million of teachers' money on political, legislative, and advocacy work. See Exhibit H. And AFSCME Council 13 spent roughly half of members' dues just to keep the union running. See Exhibit I.