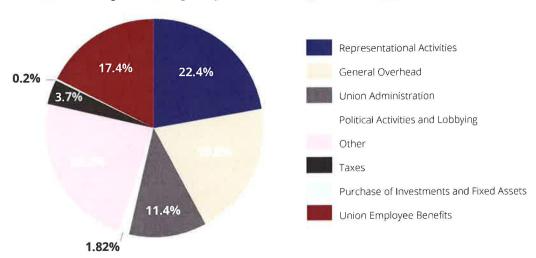

Instead, public-sector unions spend inordinate amounts of time and money on amassing political power and capital and very little on representational activities. The PSEA's most recent disclosure, for example, shows that it spent \$3.9 million on political activities and lobbying in one year, while just 21% of its spending went toward "representational activities," such as collective bargaining negotiations, handling grievances, and arbitration proceedings. See Exhibit F. The SEIU spends an inordinate sum of money organizing new employees, while just 12% of its spending went toward representational activities for existing members in that time period. See Exhibit G. The American Federation of Teachers—the national affiliate for our largest teachers' unions, the Philadelphia and Pittsburgh Federation of Teachers—raised its dues by 2% so it could spend nearly \$46 million of teachers' money on political, legislative, and advocacy work. See Exhibit H. And AFSCME Council 13 spent roughly half of members' dues just to keep the union running. See Exhibit I.