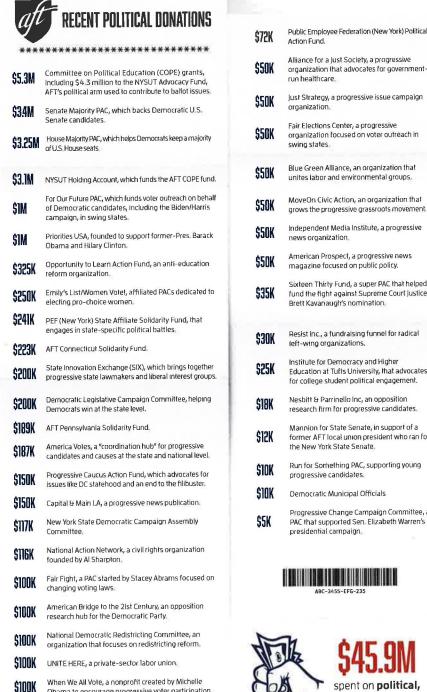

Instead, public-sector unions spend inordinate amounts of time and money on amassing political power and capital and very little on representational activities. The PSEA's most recent disclosure, for example, shows that it spent \$3.9 million on political activities and lobbying in one year, while just 21% of its spending went toward "representational activities," such as collective bargaining negotiations, handling grievances, and arbitration proceedings. See Exhibit F. The SEIU spends an inordinate sum of money organizing new employees, while just 12% of its spending went toward representational activities for existing members in that time period. See Exhibit G. The American Federation of Teachers—the national affiliate for our largest teachers' unions, the Philadelphia and Pittsburgh Federation of Teachers—raised its dues by 2% so it could spend nearly \$46 million of teachers' money on political, legislative, and advocacy work. See Exhibit H. And AFSCME Council 13 spent roughly half of members' dues just to keep the union running. See Exhibit I.