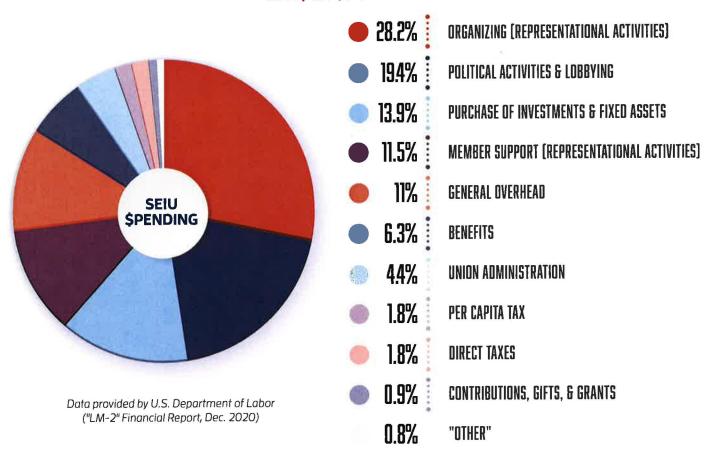

Instead, public-sector unions spend inordinate amounts of time and money on amassing political power and capital and very little on representational activities. The PSEA's most recent disclosure, for example, shows that it spent \$3.9 million on political activities and lobbying in one year, while just 21% of its spending went toward "representational activities," such as collective bargaining negotiations, handling grievances, and arbitration proceedings. See Exhibit F. The SEIU spends an inordinate sum of money organizing new employees, while just 12% of its spending went toward representational activities for existing members in that time period. See Exhibit G. The American Federation of Teachers—the national affiliate for our largest teachers' unions, the Philadelphia and Pittsburgh Federation of Teachers—raised its dues by 2% so it could spend nearly \$46 million of teachers' money on political, legislative, and advocacy work. See Exhibit H. And AFSCME Council 13 spent roughly half of members' dues just to keep the union running. See Exhibit I.