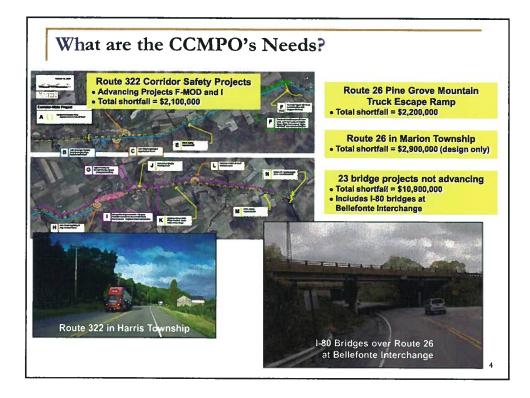

- At least \$2.1 million in funding for safety improvements on Route 322 in Harris and Potter Townships. These safety improvements are in lieu of another long-term, high-cost project.
- \$2 million for the Route 26 Pine Grove Mountain Truck Escape Ramp in Ferguson Township.
- \$2.9 million to design safety improvements on Route 26 in Marion Township, an undersized two-lane road which connects the new I-99/I-80 Interchanges.
- \$10.9 million to work on 23 bridges. For 16 of these bridges, the costs are <u>only</u> for design...additional funding will be needed for construction. Two bridges that are scheduled for preservation work carry Interstate 80 traffic over Route 26 at the Bellefonte Interchange. These structures are badly in need of replacement. However, without funding for the new interchanges, PennDOT must continue to band-aid the structures to extend their service life. This creates a situation where we are spending money to fix an existing structure that will be replaced as part of another project; <u>not</u> a wise use of limited funding.