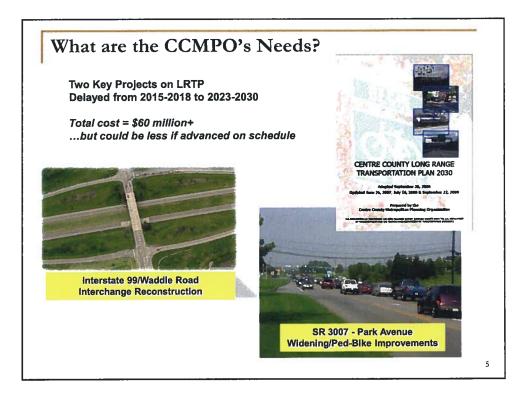

What additional improvements could be accomplished if more funding was available?

On our new Long Range Transportation Plan we have two major roadway improvements that could be ready for construction before 2018, but because of the funding shortfall, will be delayed from 5 to 15 years to sometime between 2023 and 2030.

- One project is the reconstruction of the Waddle Road Interchange in Patton Township, needed to alleviate problems with vehicles backing up on to Interstate 99.
- The second is the widening of Park Avenue in College Township, which has critical safety benefits for emergency vehicles accessing the Mount Nittany Medical Center, our County's only hospital; and also is the main access from I-99 and Route 322 to our largest employer, Penn State University.

Collectively, these two projects will cost over \$60 million, but would cost millions less if funds were available earlier.