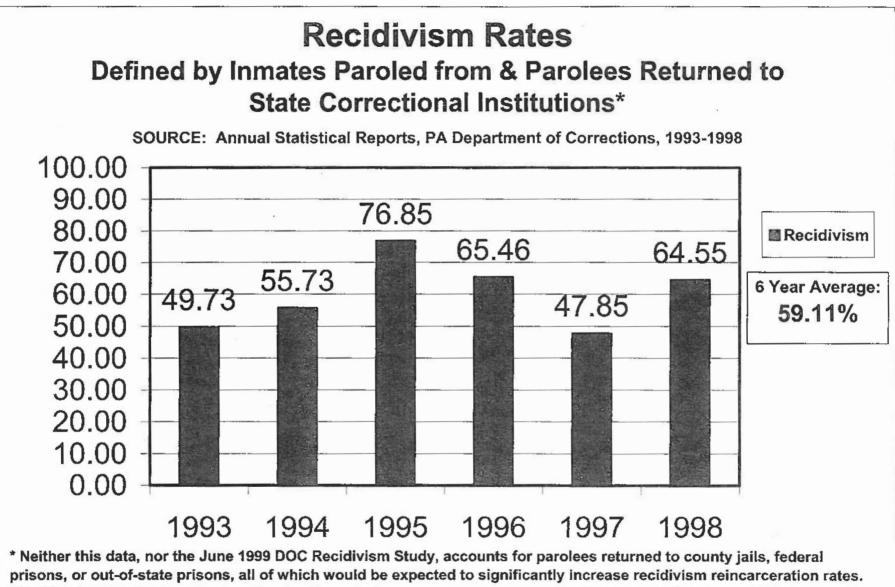

## Recidivism Rates Defined by Inmates Paroled from and Parolees Returned to State Correctional Institutions\*

|                                    |        | 6 Ye   | ar Averag<br>59.11% | je:    |        |        |
|------------------------------------|--------|--------|---------------------|--------|--------|--------|
| Rate                               | 49.73% | 55.73% | 76.85%              | 65.46% | 47.85% | 64.55% |
| Parolees<br>Returned<br>Recidivism | 3554   | 4037   | 4302                | 3673   | 3207   | 3826   |
| Inmates<br>Paroled                 | 7147   | 7244   | 5598                | 5611   | 6702   | 5927   |
|                                    | 1993   | 1994   | 1995                | 1996   | 1997   | 1998   |

\*Does not include parolees returned to county jails, federal prisons, or out-of-state prisons

SOURCE: Annual Statistical Reports, PA Department of Corrections, 1993-1998